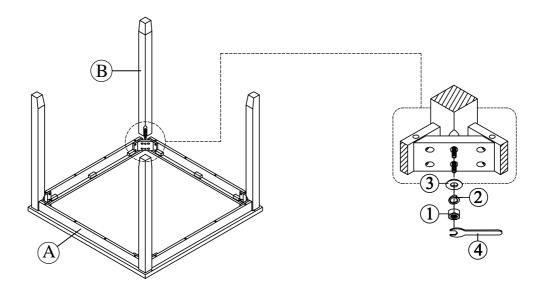

| PART LIST FOR DINING TABLE |                                   |                |      |  |  |  |
|----------------------------|-----------------------------------|----------------|------|--|--|--|
| No.                        | PART DESC                         | CODE.          | Q'TY |  |  |  |
| Α                          | COUNTER TABLE TOP                 |                | 1    |  |  |  |
| В                          | COUNTER TABLE LEG SET (4PCS/ SET) | PDMT7005CSLEG1 | 4    |  |  |  |

| HARDWARE LIST PACKED INSIDE BOX |    |                       |               |      |  |  |  |
|---------------------------------|----|-----------------------|---------------|------|--|--|--|
| No.                             |    | HARDWARE DESC         | CODE.         | Q'TY |  |  |  |
| 1                               | 9  | NUT (5/16")           |               | 8    |  |  |  |
| 2                               | 0  | SPRING WASHER (5/16") | PDMT7005CSHW1 | 8    |  |  |  |
| 3                               | 0  | FLAT WASHER (5/16")   |               | 8    |  |  |  |
| 4                               | 13 | WRENCH (5/16")        |               | 1    |  |  |  |

## Step:1