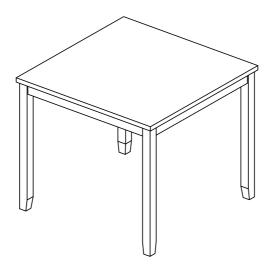

| COUNTER TABLE LEG SET (4PCS/ SET) | PDMT7005CSLEG1 | 4    |  |  |  |

| HARDWARE LIST PACKED INSIDE BOX |    |                       |               |      |  |  |  |
|---------------------------------|----|-----------------------|---------------|------|--|--|--|
| No.                             |    | HARDWARE DESC         | CODE.         | Q'TY |  |  |  |
| 1                               | 9  | NUT (5/16")           |               | 8    |  |  |  |
| 2                               | 0  | SPRING WASHER (5/16") | PDMT7005CSHW1 | 8    |  |  |  |
| 3                               | 0  | FLAT WASHER (5/16")   |               | 8    |  |  |  |
| 4                               | 13 | WRENCH (5/16")        |               | 1    |  |  |  |

## Step:1



## Completed



DATE: 30-10-2018